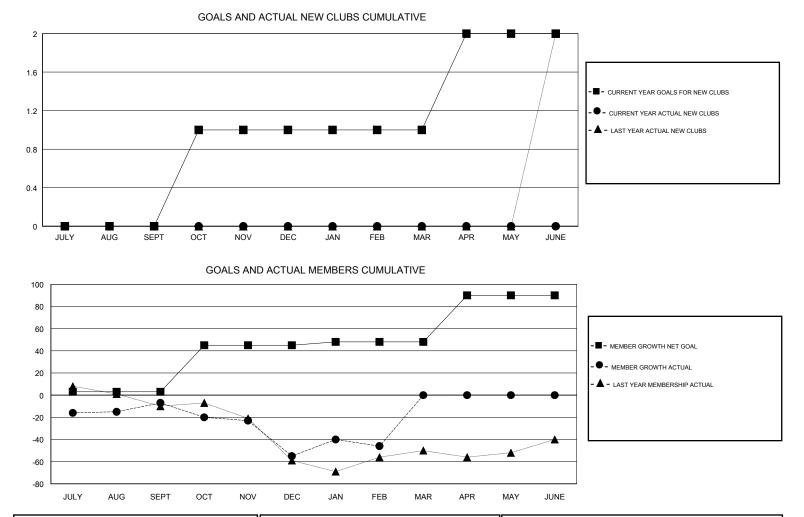

## GMT CA

| Clubs                 |               |           |               | Members               |                           |                         |                                                    |
|-----------------------|---------------|-----------|---------------|-----------------------|---------------------------|-------------------------|----------------------------------------------------|
| RESULTS FOR 2017-2018 |               |           |               | RESULTS FOR 2017-2018 |                           |                         |                                                    |
| QUARTER               | NEW CLUB GOAL | NEW CLUBS | DROPPED CLUBS | QUARTER               | MEMBER GROWTH NET<br>GOAL | MEMBER GROWTH<br>ACTUAL | DROPPED<br>MEMBERS ACTUAL<br>(including transfers) |
| JULY/AUG/SEPT         | 0             | 0         | 0             | JULY/AUG/SEPT         | 3                         | 98                      | 81                                                 |
| OCT/NOV/DEC           | 1             | 0         | 2             | OCT/NOV/DEC           | 42                        | 28                      | 71                                                 |
| JAN/FEB/MAR           | 0             | 0         | 1             | JAN/FEB/MAR           | 3                         | 61                      | 44                                                 |
| APR/MAY/JUNE          | 1             | 0         | 0             | APR/MAY/JUNE          | 42                        | 0                       | 0                                                  |